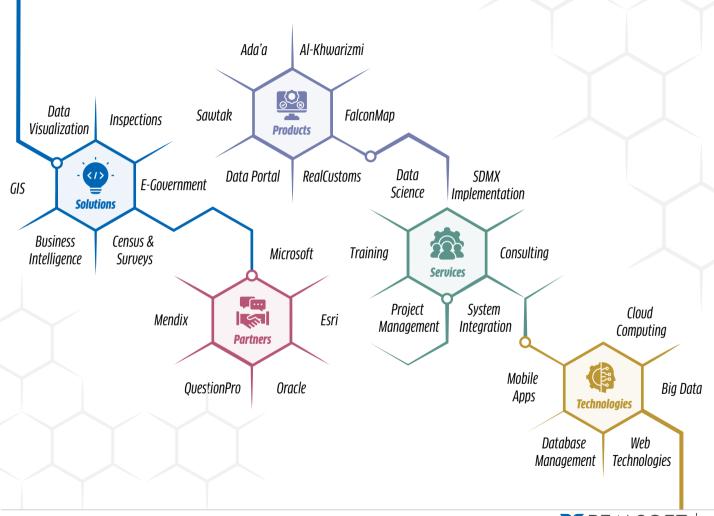

# **PORTFOLIO BY DOMAINS**

#### **Statistical Solutions**

# Data Management & Strategies

#### **Inspection Services**

Leading a modern trend in statistical solutions, RealSoft innovation took over and made the long and stressful statistical process an easy and more effective process. Integrating the latest technologies, including data visualization and dissemination tools (e.g. GIS representation), data capturing, tracking through GPS and GIS, and getting rid of paperwork to fit in response to our client's high expectations. RealSoft statistical experience varies between demographic, tourism, economic, and agricultural solutions.

At Realsoft, we empower organizations to harness their data's true potential by understanding, unlocking, and deriving valuable insights from their data assets. Our comprehensive solutions encompass data management, governance, and analytics, providing a holistic approach to data optimization. We offer a wide range of technologies through our gold partnerships with industry leaders like Oracle and Microsoft. Additionally, we leverage leading open-source platforms to ensure our clients access cutting-edge, cost-effective solutions. With Realsoft, your data becomes a strategic asset, driving innovation and informed decision-making.

RealSoft inspection solutions vary between specialist systems for tourism, labor, buildings, food safety, and violations inspection software. An integration of customizable solutions based on digital maps can accommodate customer's particular preferences and expectations. These solutions can be either desktop applications or mobile applications.

# **WE** CAN HELP YOU!

E-Services & E-Government

**Banking Solutions** 

Mobile Applications & Solutions

Acknowledged as a trusted partner for the different governments in the ME region, RealSoft has provided several solutions for governmental agencies utilizing modern approaches and accompanying a wide experience in the design, development, implementation, and support of E-services based on the state-of-the-art Service Oriented Architecture (SOA) paradigm.

In order to satisfy the increasing demand for modern banking services, RealSoft opted to enhance procedures and optimize the steps required to facilitate the banking services, and has capitalized on its wide spectrum of skills and offered its solutions to the banking sector and delivered systems using cutting-edge technologies in developing banking solutions for financial compliance (classification and provisioning of impaired facilities), returned cheques, registries systems, loyalty redemption, online bills payment, middleware integration, decision support systems and others auxiliary systems.

Ever since developing the world's first PDA-based Population and Dwelling Census for the Sultanate of Oman in 2003, RealSoft and MobiSoft have successfully endeavored into various verticals, including Census and Surveys, Municipal, Sales and Retail, Marketing, Inspections and GIS. With utilized synchronization, digital maps, and other modern technologies, RealSoft aims to develop the best innovations.