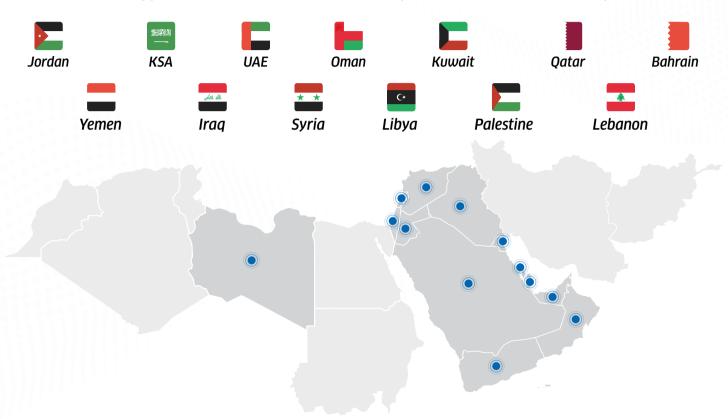

# **OUR FOOTPRINT**

RealSoft Advanced Applications works in 13 countries and operates on a diverse area of expertise.