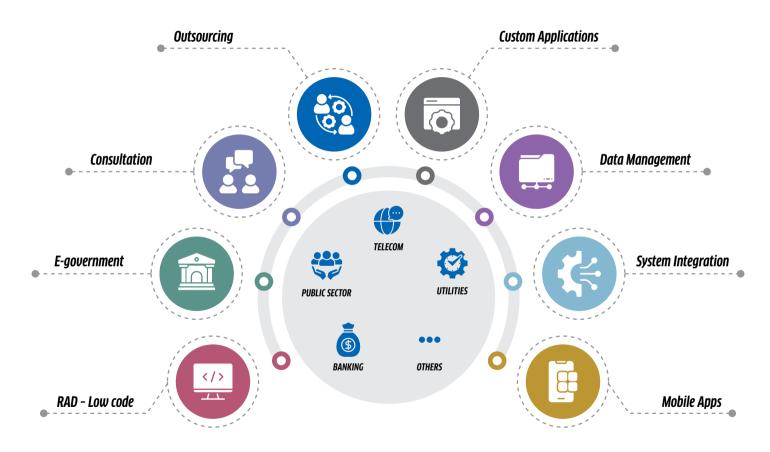

## **OUR** SERVICES

We are continually developing leading-edge solutions and business-critical IT services to technologies.

#### **OUTSOURCING**

# Focusing on competencies instead of IT infrastructure.

Our experts pride themselves on working with clients to transfer their expertise as well as ensuring their solutions meet the client's needs.

With a wide client base of customers from different countries, RealSoft can boast an in-depth knowledge of the latest developments in data warehousing (DW), business intelligence (BI), databases, and application development and an understanding of the wider context in which we work.

#### RealSoft IT Outsourcing services include:

- Data Strategy and Governance.
- Data management and DW.
- IT Consulting Services
- Requirements Study

- Statistical systems.
- Technology Infrastructure
- Software Consulting
- Software Programming

#### **CUSTOM MADE APPLICATIONS**

Freeing your ideas and help you meet your business needs through costumed applications.

Our teams in RealSoft thrive to build custom-made applications to help meet the specific requirements of the clients and save their time and money. Through the use of highly advanced IT technologies, we carefully analyze the needs of the client so that we will be able to commend the optimal solution according to deadlines, assets, and functions requirement implementation.